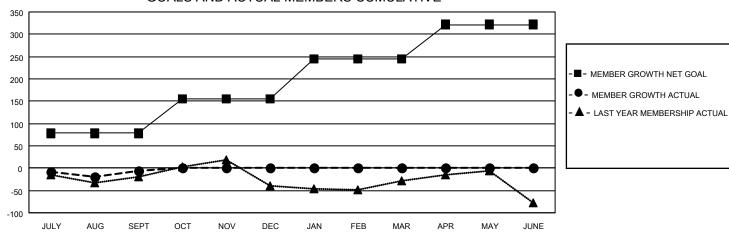

## GOALS AND ACTUAL MEMBERS CUMULATIVE

| DROPPED CLUBS: 3 |    | 53 CLUBS OF 214 ADDED 1 OR<br>MORE NEW MEMBERS | GENDER DISTRIBUTION               |                |  |
|------------------|----|------------------------------------------------|-----------------------------------|----------------|--|
|                  |    |                                                | MALE                              | 2,819 (67.14%) |  |
|                  |    |                                                | FEMALE                            | 1,380 (32.86%) |  |
| DROPPED MEMBERS  |    |                                                | NON BINARY                        | 0 (0.00%)      |  |
| DECEASED         | 20 |                                                | PREFER NOT TO ANSWER              | 0 (0.00%)      |  |
| CLUB CANCELLED   | 0  |                                                | TOTAL FAMILY UNIT MEMBERS         | 949            |  |
| OTHER            | 75 | CLICK HERE FOR CUMULATIVE                      | TOTAL PAIVILT UNIT WEWBERS        | 343            |  |
| TOTAL            | 95 | MEMBERSHIP DATA                                | FAMILY MEMBERS PAYING HAL<br>DUES | F 484          |  |