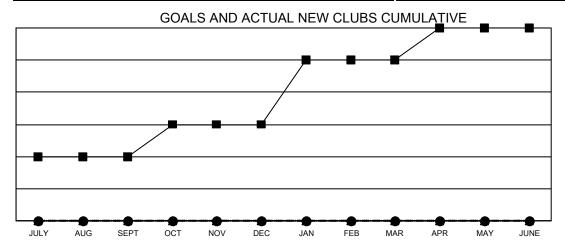

- - CURRENT YEAR GOALS FOR NEW CLUBS
- ● CURRENT YEAR ACTUAL NEW CLUBS
- ▲ LAST YEAR ACTUAL NEW CLUBS